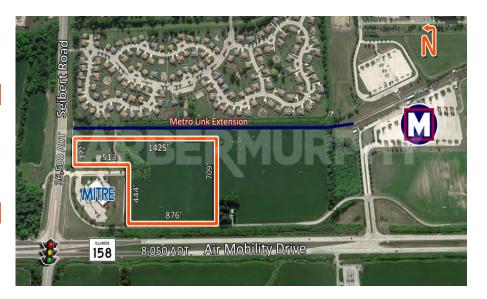

## AERIAL AND CONCEPT PLAN

Photos herein are the property of their respective owners and use of these images without the express written consent of the owners is prohibited..

#### **Comments**

This Office / Retail Development site is an ideal location for Scott Air Force Base contractors or other regional offices serving Southwestern Illinois. Adjacent to proposed Metro Link extension, 1.5 Miles to I-64, Exit 19.