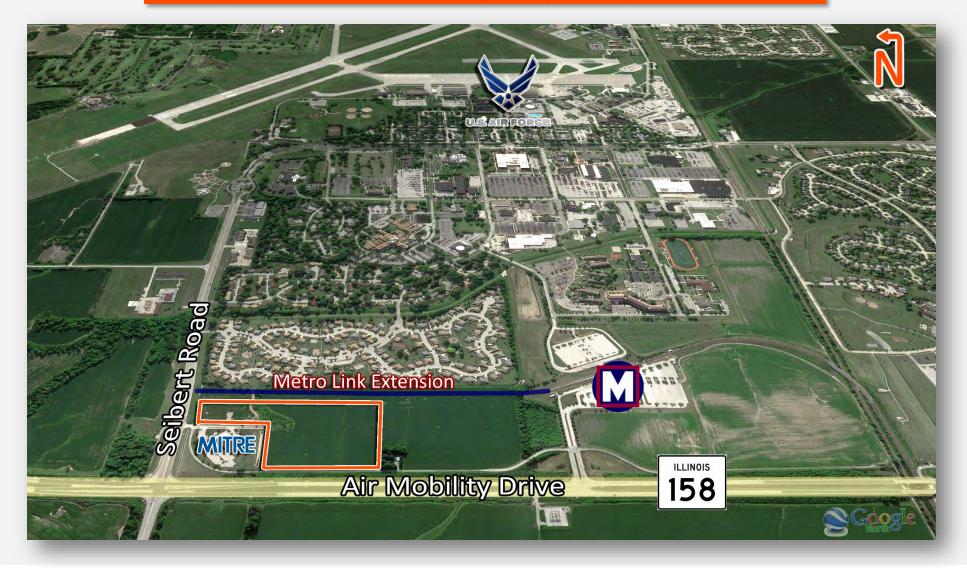

## AERIAL AND CONCEPT PLAN

Photos herein are the property of their respective owners and use of these images without the express written consent of the owners is prohibited..

## **Property Summary**

16.7 Acre Office | Retail Development SiteAll Utilities are Available at SiteAdjacent to proposed Metro Link ExtensionLocated at Scott Air Force Base Main Gate;1.5 Miles to I-64, Exit 19

#### **Comments**

This Office / Retail Development site is an ideal location for Scott Air Force Base contractors or other regional offices serving Southwestern Illinois. Adjacent to proposed Metro Link extension, 1.5 Miles to I-64, Exit 19.