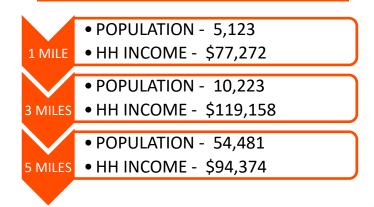

n C: 618.960.8675 MikeD@barbermurphy.com



Information herein is not warranted and subject to change without notice. We assume no liability on items included in quoted price. Broker makes no representation as to the environmental condition of the offered property and recommends Purchaser's/Lessee's independent investigation

## **Property Summary**

16.7 Acre Office | Retail Development SiteAll Utilities are Available at SiteAdjacent to proposed Metro Link ExtensionLocated at Scott Air Force Base Main Gate;1.5 Miles to I-64, Exit 19

#### SALE: \$72,500 per Acre



## AERIAL AND CONCEPT PLAN





Photos herein are the property of their respective owners and use of these images without the express written consent of the owners is prohibited..

## MAPS & DEMOGRAPHICS





### DEMOGRAPHICS





#### BARBERMURPHY COMMERCIAL REAL ESTATE SOLUTIONS

#### 1173 Fortune Blvd. Shiloh, Illinois 62269 618.277.4400 barbermurphy.com

| Listing No: | 1390 |
|-------------|------|
| Land        |      |

**Office/Retail Dev. Site** 

Air Mobility Drive - IL Route 158 551 Corporate Center Drive Shiloh, IL 62221

#### SALE INFORMATION:

| For Sale:        | Yes      |
|------------------|----------|
| Sale Price:      |          |
| Sale Price/Acre: | \$72,500 |
| Sale Price/SF:   |          |

| LEASE INFORMATION: |    |
|--------------------|----|
| For Lease:         | No |
| Lease Rate:        |    |
| Lease Term:        |    |

#### **Comments**

This Office / Retail Development site is an ideal location for Scott Air Force Base contractors or other regional offices serving Southwestern