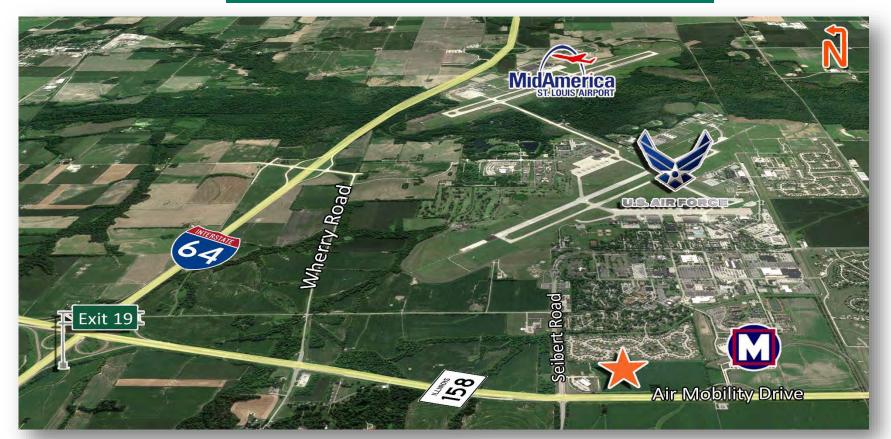

## MAPS & DEMOGRAPHICS

## **Property Summary**

16.7 Acre Office | Retail Development SiteAll Utilities are Available at SiteAdjacent to proposed Metro Link ExtensionLocated at Scott Air Force Base Main Gate;1.5 Miles to I-64, Exit 19

#### **Comments**

This Office / Retail Development site is an ideal location for Scott Air Force Base contractors or other regional offices serving Southwestern Illinois. Adjacent to proposed Metro Link extension, 1.5 Miles to I-64, Exit 19.