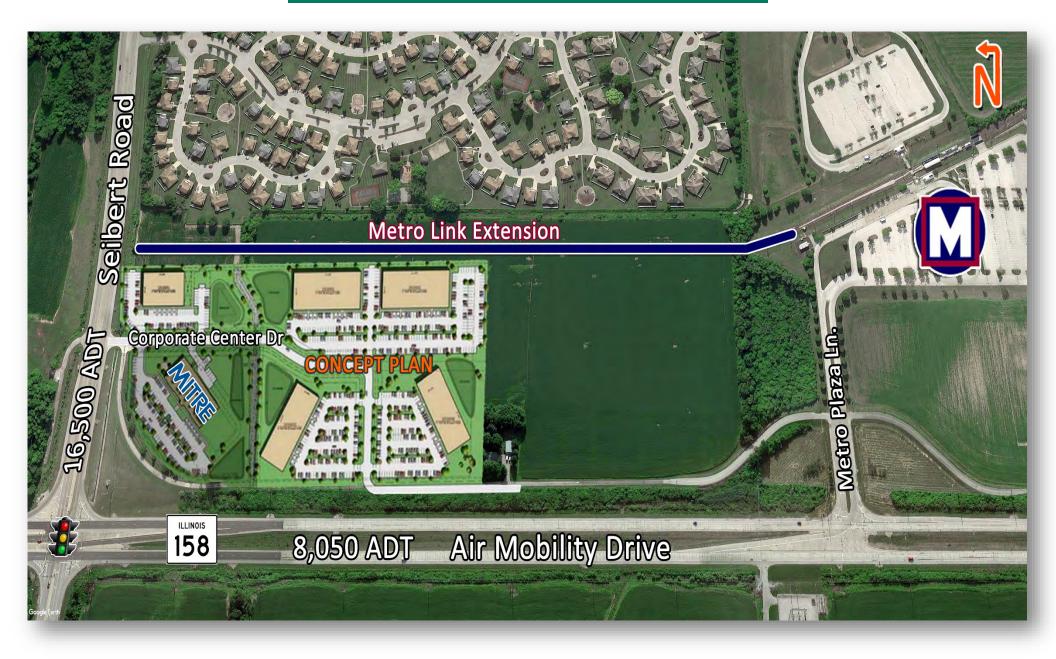

## AERIAL AND CONCEPT PLAN

Photos herein are the property of their respective owners and use of these images without the express written consent of the owners is prohibited..

## **Property Summary**

16.7 Acre Office | Retail Development SiteAll Utilities are Available at SiteAdjacent to proposed Metro Link ExtensionLocated at Scott Air Force Base Main Gate;1.5 Miles to I-64, Exit 19

#### **Comments**

This Office / Retail Development site is an ideal location for Scott Air Force Base contractors or other regional offices serving Southwestern Illinois. Adjacent to proposed Metro Link extension, 1.5 Miles to I-64, Exit 19.